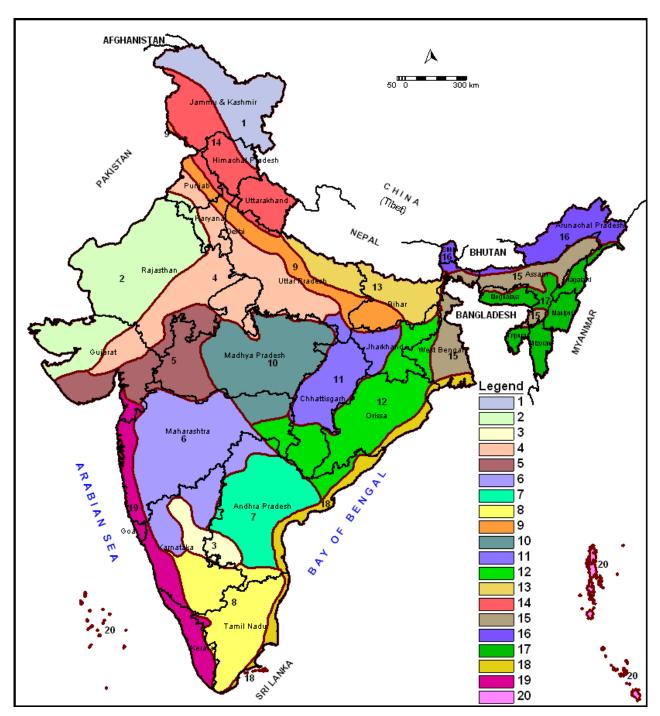

|
| 19  | Western Ghats and Coastal plain, hot humid–per-humid ecoregion, with red,                                                                            |
| 19  | lateritic and alluvium derived soils and GP 210+ days;                                                                                               |
| 20  | Islands of Andaman-Nicobar and Lakshadweep, hot humid and perhumid                                                                                   |
| 20  | island ecoregion, with red loamy and sandy soils and GP 210+ days.                                                                                   |
|     | isiand ecoregion, with red toainy and salldy sons and GF 210+ days.                                                                                  |



Source: NBSS&LUP, Nagpur