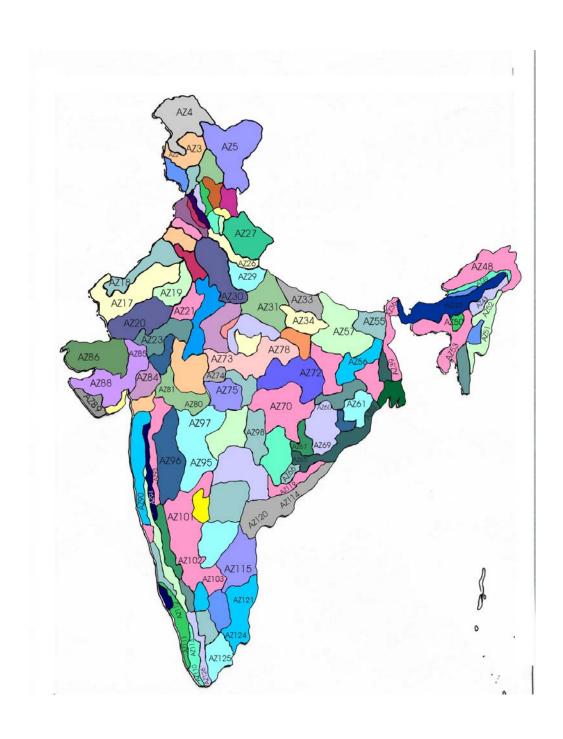

## **Zone (Planning Commission)**

# Region: North India State: Jammu & Kashmir

| Abbrivation | Agroclimatic Zone        |
|-------------|--------------------------|
| AZ1         | Low Altitude Subtropical |
| AZ2         | Intermediate             |
| AZ3         | Valley temperate         |
| AZ4         | Dry Temperate            |
| AZ5         | Cold Arid                |

# **State: Himachal Pradesh**

| AZ6 | High hills Temperate Wet               |
|-----|----------------------------------------|
| AZ7 | Sub Montaneb and low hills subtropical |
| AZ8 | Mid hills subtropical                  |
| AZ9 | Sub Montaneb and low hills subtropical |

# State: Punjab

| AZ10 | Undulating Plain       |
|------|------------------------|
| AZ11 | Central Plain          |
| AZ12 | Western Plain          |
| AZ13 | Western                |
| AZ14 | Sub montane undulating |

# State: Haryana

| AZ15 | Eastern |
|------|---------|
| AZ16 | Western |

State: Rajasthan

| AZ17 | Arid Western Plain                                      |
|------|---------------------------------------------------------|
| AZ18 | Irrigated North Western Plain                           |
| AZ19 | Transitional palin zone of Island drainage              |
| AZ20 | Transitional plain zone of Luni Basin                   |
| AZ21 | Semiarid eastern plain                                  |
| AZ22 | Flood prone eastern plain                               |
| AZ23 | Sub humid southern plain and alluvial hill              |
| AZ24 | Southern humid plain                                    |
| AZ25 | South eastern humid plain                               |
|      | State : Uttaranchal                                     |
| AZ26 | Hill                                                    |
| AZ27 | Bhabar and Tarai                                        |
|      | State: Uttar Pradesh                                    |
| AZ28 | Western Plain                                           |
| AZ29 | Mid Western Plain                                       |
| AZ30 | South Western Semi arid                                 |
| AZ31 | Central Plain                                           |
| AZ32 | Bundel Khand                                            |
| AZ33 | North Eastern Plain                                     |
| AZ34 | Eastern Plain                                           |
| AZ35 | Vindyan                                                 |
|      | Region : East & North east India<br>State : West Bengal |
| AZ36 | Hilly                                                   |
| AZ37 | Tarai                                                   |
| AZ38 | Old Alluvial                                            |
| AZ39 | New Alluvial                                            |
| AZ40 | Laterite and red soil Zone                              |
| AZ41 | Coastal Saline                                          |
|      | State: Assam                                            |
| AZ42 | Basic valley                                            |
| AZ43 | Upper Brahamaputra                                      |
| AZ44 | Hill                                                    |
| AZ45 | Coastal Brahamaputral                                   |
| AZ46 | AZ47                                                    |
| AZ47 | Lower Brahamaputra valley State: Arunachal Pradesh      |
|      | State: Arunachai Fradesh                                |

| AZ48 Alpine                                                 |  |
|-------------------------------------------------------------|--|
| AZ49 Temperate Sub Alpine                                   |  |
| State: Meghalaya                                            |  |
| AZ50 Sub tropical Hill                                      |  |
| State: Manipur                                              |  |
| AZ51 Sub tropical plain                                     |  |
| State : Nagaland                                            |  |
| AZ52 Mid Tropical Hill                                      |  |
| State : Tripura                                             |  |
| AZ53 Mid Tropical Plain                                     |  |
| State: Bihar and Jharkhand                                  |  |
| AZ54 Northwest Alluvial Plain                               |  |
| AZ55 North east Alluvial plain                              |  |
| AZ56 South Bihar Alluvial Plain                             |  |
| AZ57 Central and northeastern plateau                       |  |
| AZ58 Western Plateau                                        |  |
| AZ59 South eastern plateau                                  |  |
| State : Orissa                                              |  |
| AZ60 North western plateau                                  |  |
| AZ61 North Central plateau                                  |  |
| AZ62 North eastern Coastal plain                            |  |
| AZ63 East & southeastern coastal plain                      |  |
| AZ64 North eastern ghat                                     |  |
| AZ65 Eastern gaht highland                                  |  |
| AZ66 Southeastern ghat                                      |  |
| AZ67 Western undulating                                     |  |
| AZ68 West central table                                     |  |
| AZ69 Mid Central table land                                 |  |
| Peninsular India<br>State:Madhya Pradesh and Chattisgarh    |  |
| AZ 70 Chattigarh plain zone including Chattisgarh districts |  |
| AZ71 Bastar Plateau                                         |  |
| AZ72 North hill zone of Chattisgarh                         |  |
| AZ73 Kymora plateau and Satpara hill                        |  |
| AZ74 Vindya Plateau                                         |  |
| AZ75 Central Narmada Valley                                 |  |
| AZ76 Gird                                                   |  |